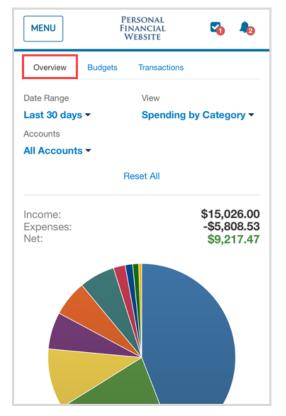

### Spending

- 1. The **Overview** tab includes a pie chart of your spending by category. You can customize a specific Date Range, view one Account or All Accounts, as well as view different charts by selecting the View dropdown. This feature is a great way to stay on top of your income and expenses!
- 2. The **Budgets** tab helps you track what you are spending on a monthly basis. You can customize your Budget by adding, editing, or deleting categories.
- 3. The **Transactions** tab contains transactions from your connected accounts sent by your financial institution. The information in both tabs is used to populate your Overview.