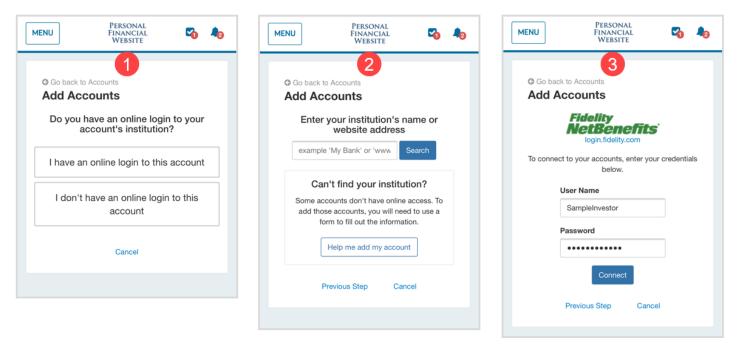

# **Mobile Website Overview**

- 3. You will be asked if you have an online login to the account. Selecting *I don't have an online login*, will prompt you to manually add your account. For this example, we will select the first option **I have an online login to this account**.
- 4. Search for your institution and select the one where your accounts are held.
- 5. Enter your institution **credentials** and click **Connect.** After your credentials are successfully authenticated, your accounts will populate into your Organizer.