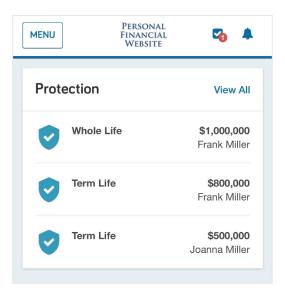

### **Mobile Website Overview**

 Lastly, below Spending is Protection, which displays your three highest valued insurance accounts i.e. Life Insurance, Homeowners Insurance, Auto Insurance etc.